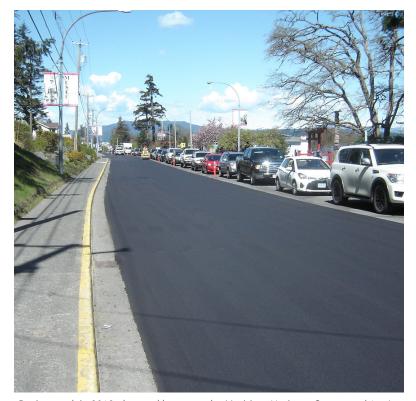

# 2019 ALTERNATIVE ROUTES MAP

Highway 19A will remain open, but traffic will move slowly. If possible, or in a hurry, consider rerouting to one of these routes.