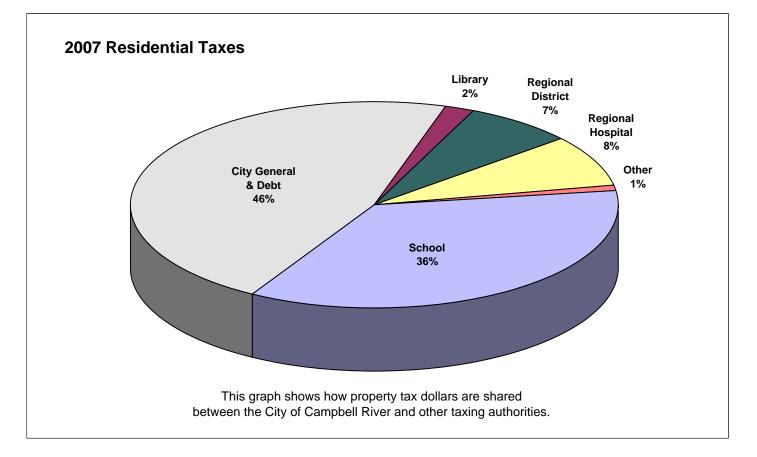

1.4513               | 0.2227 | 0.0001 | 7.9000  | 24.8058 | 3.68               | 2.45                      |
| Managed Forest Land       | 13.5968           | 0.5685  | 2.0827               | 1.7772               | 0.2832 | 0.0008 | 2.1000  | 20.4092 | 3.92               | 3.00                      |
| Recreation / Non-profit   | 4.4304            | 0.1856  | 0.6801               | 0.5924               | 0.0677 | 0.0002 | 3.9000  | 9.8564  | 1.28               | 1.00                      |
| Farm                      | 3.4665            | 0.1450  | 0.5313               | 0.5924               | 0.0677 | 0.0002 | 6.8000  | 11.6031 | 1.00               | 1.00                      |

\*For General & Debt, Library, and Regional District rates.

\*\*For Regional Hospital, BCAA, and MFA rates.



For more information contact: City of Campbell River Tax Department 250.286.5715 taxes@campbellriver.ca