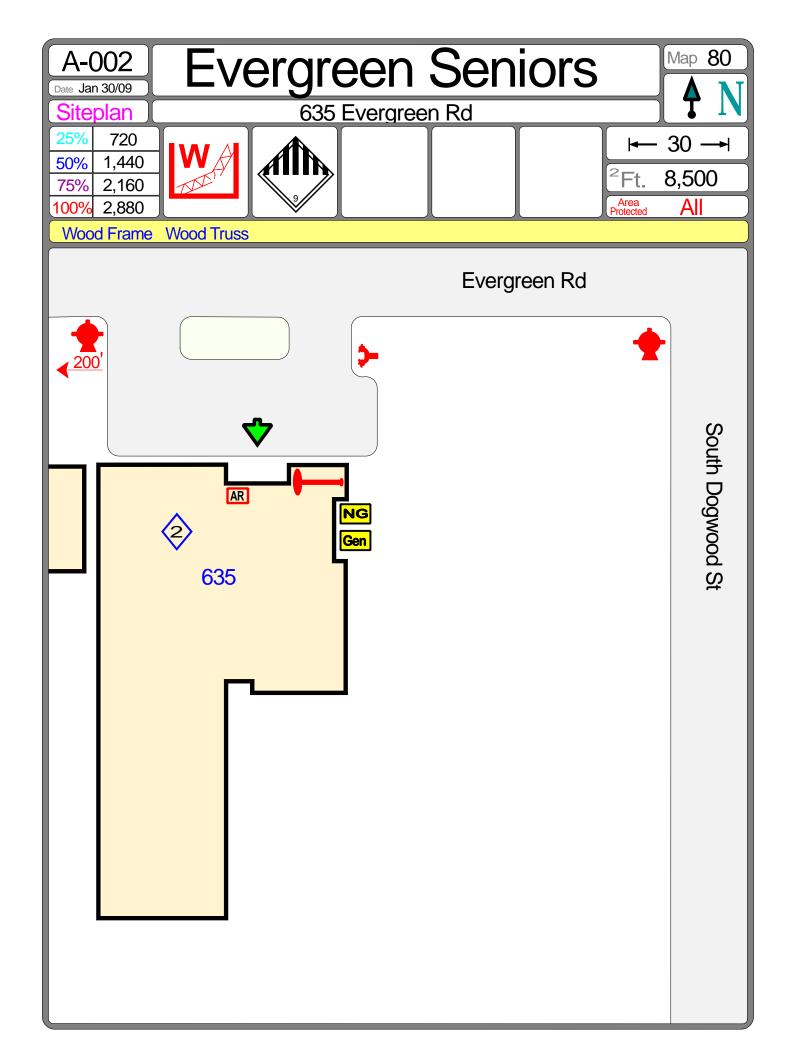

## Pre-Incident Plans Building Information

| Name:    | EVERGREEN SENIORS CENTRE |              | <i>Map # :</i> | 80 |
|----------|--------------------------|--------------|----------------|----|
| Address: | 635                      | EVERGREEN RD | # Of Floors:   | 1  |

*Type Of Construction:* Type 5 - Wood Frame

Roof Construction: Light Wood Truss Roof Covering: Torch On

**Roof Access Location:** North East Corner

Building Use: Residental Care

Skylights:

FF Elevators: Elev Service #:

Building Notes: Also has ashphalt shingles

Caution Notes: Oxygen stored onsite

**LockBox:** Doors unlock on Fire Alarm - Staff onsite 24 hrs

Annunciator:

Fire Alarm Reset: Front entrance

Sprinkler Type: Dry

**FD Connection:** 20 feet from building near driveway

Area Protected: All

Sprinkler Room: North East corner, keyed to our lock box key

Isolation Valves:

Main Electrical Shut Off: In sprinkler room

Gas Shut Off: East wall north end