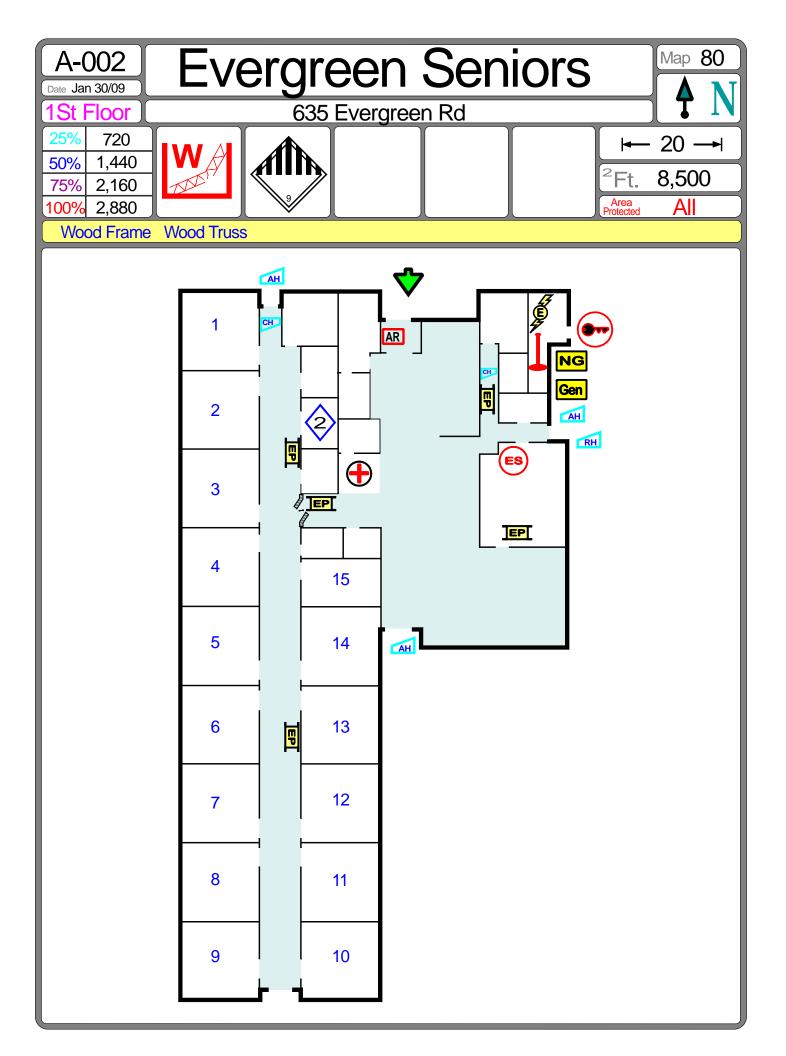

## Pre-Incident Plans Building Information

| Name:    | EVERGREEN SENIORS CENTRE |              | <i>Map # :</i> | 80 |
|----------|--------------------------|--------------|----------------|----|
| Address: | 635                      | EVERGREEN RD | # Of Floors:   | 1  |

*Type Of Construction:* Type 5 - Wood Frame

Roof Construction: Light Wood Truss Roof Covering: Torch On

**Roof Access Location:** North East Corner

Building Use: Residental Care

Skylights:

FF Elevators: Elev Service #:

Building Notes: Also has ashphalt shingles

Caution Notes: Oxygen stored onsite

**LockBox:** Doors unlock on Fire Alarm - Staff onsite 24 hrs

Annunciator:

Fire Alarm Reset: Front entrance

Sprinkler Type: Dry

**FD Connection:** 20 feet from building near driveway

Area Protected: All

Sprinkler Room: North East corner, keyed to our lock box key

Isolation Valves:

Main Electrical Shut Off: In sprinkler room

Gas Shut Off: East wall north end

#### **HAZMAT REPORT**

| Product Name: | CAS #: | Qty:     | Location:           |
|---------------|--------|----------|---------------------|
| Oxygen        | 1073   | 6 E tank | Across from room #2 |