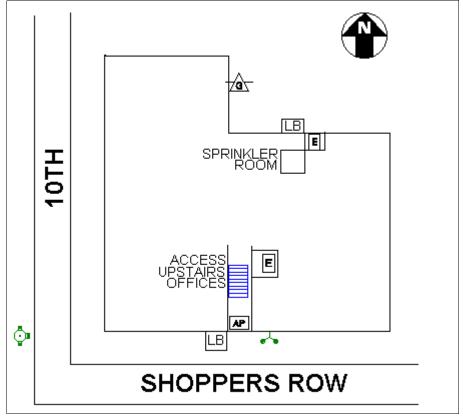

## BANK OF B.C.

1000 SHOPPERS ROW

**Occupancy Type:** 

#### **ENTRY LOCATIONS**

Lock Box: FRONT ENT. & ELECT. RM. IN ALLEY

**Main Entrance:** 

#### **BUILDING SIZE**

**Sq Ft / Floor** 20,000

No. of Floors 2

### FIRE PROTECTION EQUIPMENT

**Annunciator Panel: FRONT ENTRANCE** 

**Alarm Panel:** ELECTRICAL ROOM

**Sprinklers:** TOTAL

**Standpipes:** 

#### FIRE DEPT CONNECTIONS

**Sprinkler:** FRONT ENTRANCE

**Standpipe:** NONE

#### **HYDRANT LOCATIONS**

**1st:** 1000 ISLAND HWY

**2nd:** 1100 SHOPPERS ROW

#### **UTILITY SHUT OFFS**

Hydro: ELECTRICAL ROOM IN ALLEY

Gas: ALLEY

Other: NONE

#### **PLOT PLAN**

**GENERAL COMMENTS** 