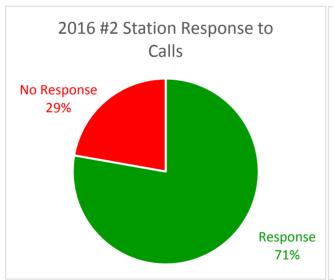

## Response Stats January 19 to September 30, 2017

|                             | Q1 - Q3 2016<br>Incidents by Area |       | Q1 - Q3 2017<br>Incidents by Area |       |
|-----------------------------|-----------------------------------|-------|-----------------------------------|-------|
|                             |                                   |       |                                   |       |
|                             | South                             | North | South                             | North |
| Total                       | 483                               | 1678  | 473                               | 1872  |
| Emergency                   | 291                               | 1000  | 266                               | 871   |
| Medical Emergencies         | 193                               | 625   | 198                               | 635   |
| Routine                     | 192                               | 678   | 207                               | 1001  |
| Call Backs                  | 84                                | 27    | 77                                | 46    |
| Responses With Enroute      | 24 incidents                      | 0     | 6 incidents                       | 0     |
| Time Greater than 10        | 29% of Incidents                  |       | 8% of Incidents                   |       |
| Possible Entries (Dispatch) | 41                                | 163   | 27                                | 114   |
| Overall 90% Enroute Time    | 8:27                              | 2:02  | 8:22                              | 1:54  |
| Dayshift Mon-Fri            |                                   |       |                                   |       |
| 90% Enroute Time            | 9:21                              | 1:08  | 2:05                              | 1:18  |
| Nightshift Mon-Fri          |                                   |       |                                   |       |
| 90% Enroute Time            | 7:31                              | 1:57  | 8:28                              | 2:02  |
| Weekend                     |                                   |       |                                   |       |
| 90% Enroute Time            | 7:54                              | 2:01  | 8:20                              | 1:56  |