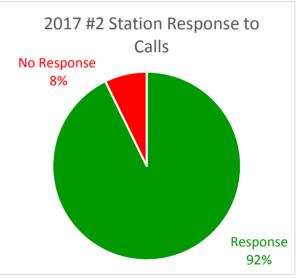

## Response Stats January 19 to September 30, 2017

|                             | Q1 - Q3 2016<br>Incidents by Area |       | Q1 - Q3 2017<br>Incidents by Area |       |
|-----------------------------|-----------------------------------|-------|-----------------------------------|-------|
|                             |                                   |       |                                   |       |
|                             | South                             | North | South                             | North |
| Total                       | 483                               | 1678  | 473                               | 1872  |
| Emergency                   | 291                               | 1000  | 266                               | 871   |
| Medical Emergencies         | 193                               | 625   | 198                               | 635   |
| Routine                     | 192                               | 678   | 207                               | 1001  |
| Call Backs                  | 84                                | 27    | 77                                | 46    |
| Responses With Enroute      | 24 incidents                      | 0     | 6 incidents                       | 0     |
| Time Greater than 10        | 29% of Incidents                  |       | 8% of Incidents                   |       |
| Possible Entries (Dispatch) | 41                                | 163   | 27                                | 114   |
| Overall 90% Enroute Time    | 8:27                              | 2:02  | 8:22                              | 1:54  |
| Dayshift Mon-Fri            |                                   |       |                                   |       |
| 90% Enroute Time            | 9:21                              | 1:08  | 2:05                              | 1:18  |
| Nightshift Mon-Fri          |                                   |       |                                   |       |
| 90% Enroute Time            | 7:31                              | 1:57  | 8:28                              | 2:02  |
| Weekend                     |                                   |       |                                   |       |
| 90% Enroute Time            | 7:54                              | 2:01  | 8:20                              | 1:56  |