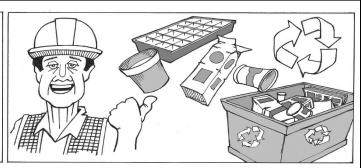

## More items can now be recycled in your blue box!

The expanded curbside residential recycling program now accepts rinsed milk cartons, plastic plant pots and hot and cold beverage cups in the blue box. A complete list of items accepted is available online at www.campbellriver.ca/city-services/garbage-recycling-yard-waste. Or, call the Sustainability Department at 250-286-5757.