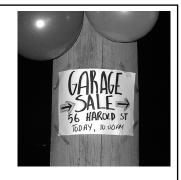

### **DID YOU KNOW? GARAGE SALE SIGNS**

At the Sept. 16 Council meeting, a concerned citizen presented complaints about Garage Sale signs left attached to poles located on City boulevards within the public right-of-way.

The City of Campbell River Sign Bylaw No. 3309 prohibits the display of signs on highways or other public right-of-ways. Any signs posted on public right-of-way may be impounded by the City and contravention of the regulation may be dealt with by way of a fine of \$150.

If you're holding a garage sale, remember signs are permitted on private property only.

Please, be courteous and remove any signs promptly after the close of your event.

Questions or complaints relating to garage sale signs can be made to the City's Bylaw Enforcement Department, 250 286 5776.