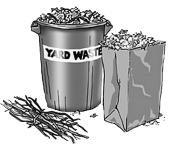

#### FALL YARD WASTE COLLECTION UNDERWAY

# FALL COLLECTION: SEPTEMBER 29 - NOVEMBER 21

Yard waste is collected on your regular garbage pick-up day for all homes receiving curbside collection. Unlimited amounts are accepted.

Place yard waste in a clearly labeled container (maximum 80 L) or in bags labeled as biodegradable or compostable by the manufacturer.

Yard Waste Drop Off Centre: Open year round Friday to Tuesday from 8:30 a.m. to 4:30 p.m. Located West of the Inland Highway off Willis Road, pass the Shell Station. Drop-off is free of charge for all households receiving curbside garbage, recycling & yard waste collection.