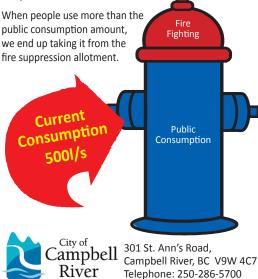

## WATERING RESTRICTIONS

Thank you for the positive response to the recent watering restrictions! We reduced water use to ensure that we have enough water for fire protection.