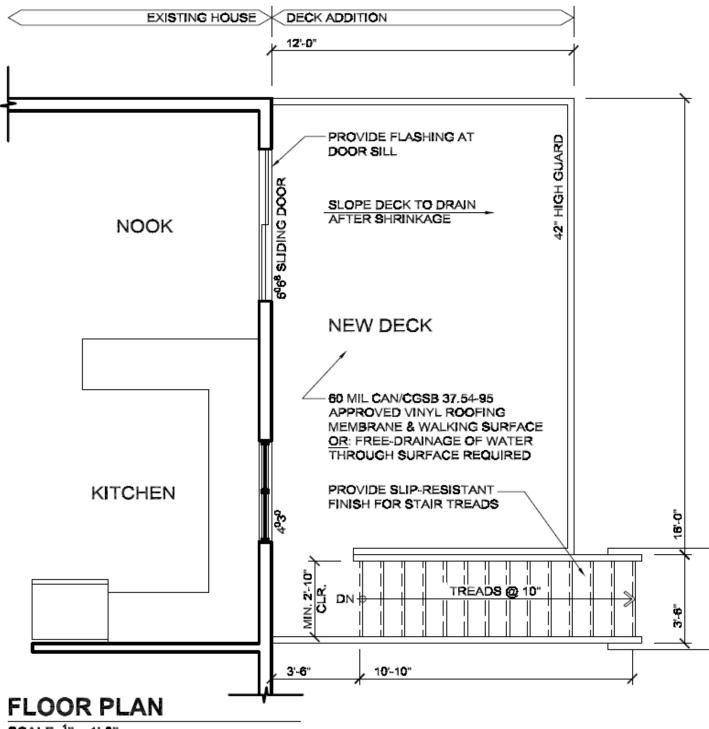

## SCALE: 1/-0"

\*\*Note: Actual plans must be drawn on minimum 11x17" size paper. Plans must NOT be drawn on graph or lined paper.

SCALE: 1" = 1'-0"

\*\*Note: Actual plans must be drawn on minimum 11x17" size paper. Plans must NOT be drawn on graph or lined paper.