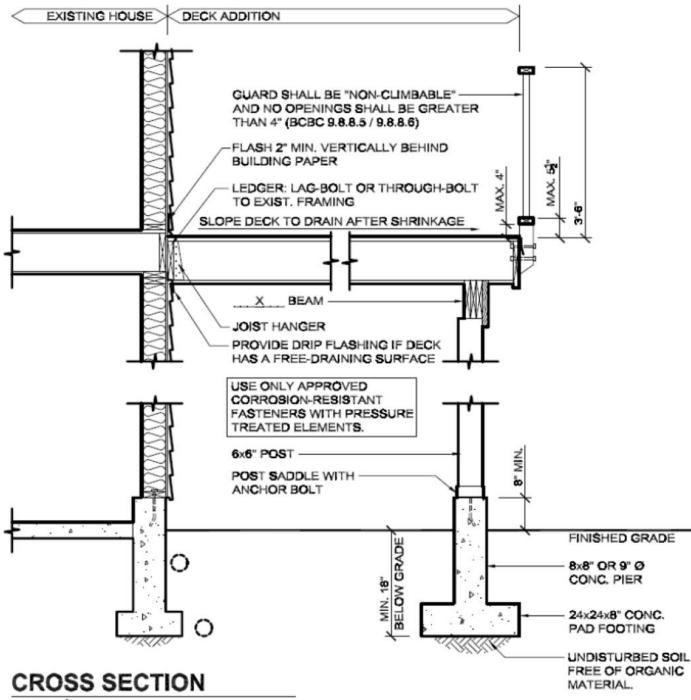

## SCALE: 1/-0"

\*\*Note: Actual plans must be drawn on minimum 11x17" size paper. Plans must NOT be drawn on graph or lined paper.

SCALE: 1" = 1'-0"

\*\*Note: Actual plans must be drawn on minimum 11x17" size paper. Plans must NOT be drawn on graph or lined paper.