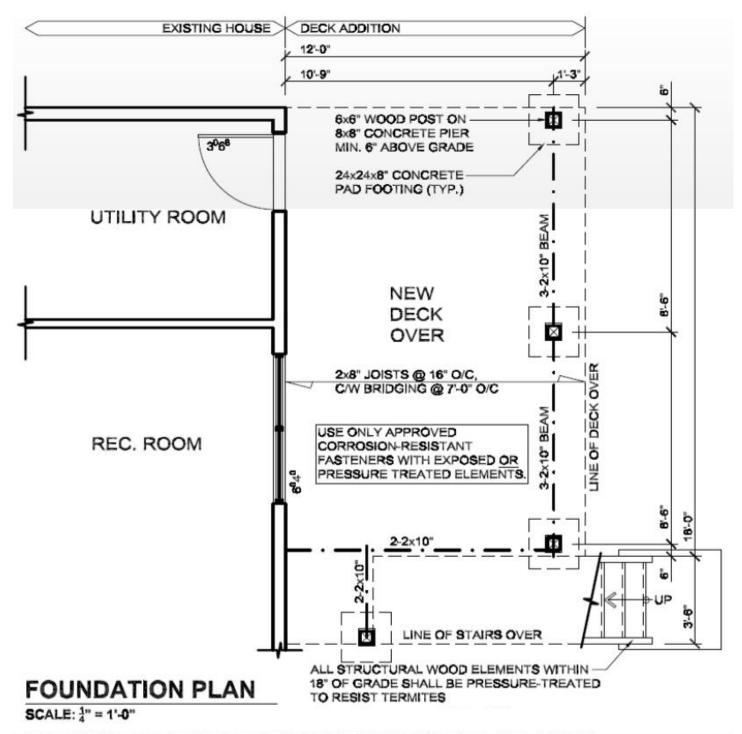

## SCALE: 1/-0"

\*\*Note: Actual plans must be drawn on minimum 11x17" size paper. Plans must NOT be drawn on graph or lined paper.

SCALE: 1" = 1'-0"

\*\*Note: Actual plans must be drawn on minimum 11x17" size paper. Plans must NOT be drawn on graph or lined paper.