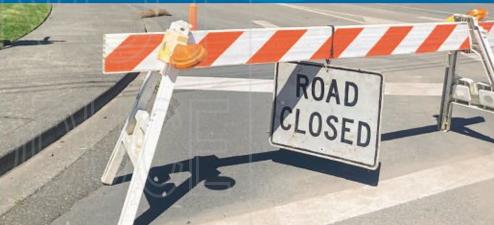

## **ROCKLAND ROAD CLOSED**

March 22 to August 15 (Highway 19A to Galerno)

## Protecting the safety of crews by reducing conflicts in a narrow area.

Beginning March 22, Rockland Road (between Highway 19A and Galerno Road) will be closed to provide additional room for the Highway 19A Upgrades contractor and service providers to complete work safely. The road will remain closed during the construction period – estimated to be complete in August 2021.