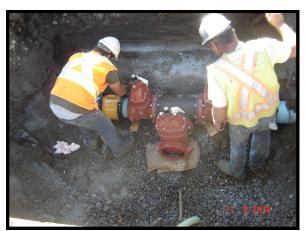

## **Project Overview**

Work under this project involved the renewal of approximately 1100 lineal metres of watermain on Eardley Road between Hilchey and Larwood Roads. The work included the installation of a new watermain, valves, fittings and new service

connections to all of the adjacent properties.

Highland Engineering and Surveying Ltd. of Campbell River completed the detailed design. The project was publicly tendered in March 2014 and was awarded to Windley Contracting (2010) Ltd. Construction was completed in September 2014.